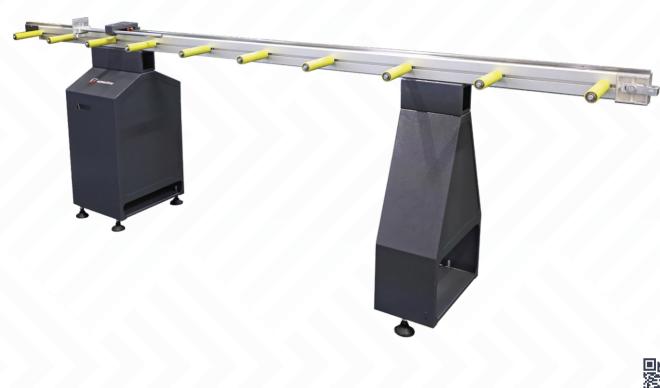

## **COMET GM**

Conveyor with Profile Gauge (Servo Controlled)

## FEATURES

With GARNET Mini, aluminum and PVC profiles can be used as a drive unit thanks to the servo-moving support system via the touch panel.

- Measurement capacity up to 3 m
- Strong and easy-to-move pulley system
- Adjustable distance pulley system