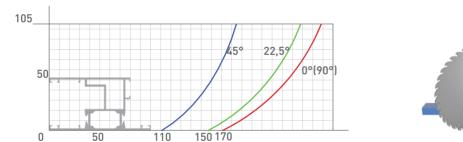

## FEATURES

Used for cutting processes of aluminum, plastic and wooden profiles.

- Safe cutting with double spring system and saw barrier
- Cast core with impact resistance
- $\bullet$  Cutting at any desired angle between -45° and +45°
- Cutting at 0°, 15°, 22.5°, 30°, 45° right and left fixed angles
- Manual cutting process and operating system
- Pneumatic vertical and horizontal clamps