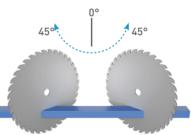

## FEATURES

Used for cutting processes of aluminum, plastic and wooden profiles.

- Safe cutting with double spring system and saw barrier
- Cast core with impact resistance
- $\bullet$  Cutting at any desired angle between -45° and +45°
- Cutting at 0°, 15°, 22.5°, 30°, 45° right and left fixed angles
- Manual cutting process and operating system
- Pneumatic vertical and horizontal clamps