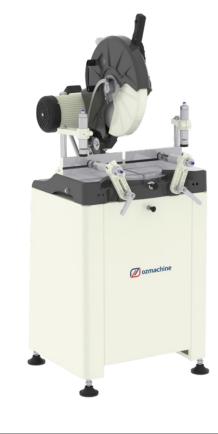

## **VEGA - II M** Manual Single Head Saw Ø 400 mm

ozmachine

VouTube



## FEATURES

Used for cutting processes of aluminum, plastic and wooden profiles.

- Safe cutting with double spring system and saw barrier
- Cast core with impact resistance
- $\bullet$  Cutting at any desired angle between -45° and +45°
- Cutting at 0°, 15°, 22.5°, 30°, 45° right and left fixed angles
- Manual cutting process and operating system
- Pneumatic vertical and horizontal clamps

## STANDARD EQUIPMENTS

- Ø 400 mm saw blade
- Cooling system

## OPTIONAL EQUIPMENTS

- Conveyor
- Single-phase system









Özcelik Makina continuously improves its products and offers new and modern solutions for PVC and Aluminum Profile Processing. Accordingly, Özcelik reserves the right to change the information in this document without notice. All dimensions and weights are reference values.