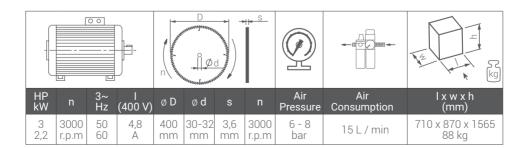

## STANDARD EQUIPMENTS

- Ø 400 mm saw blade
- Cooling system

## OPTIONAL EQUIPMENTS

- Conveyor
- Single-phase system

Özcelik Makina continuously improves its products and offers new and modern solutions for PVC and Aluminum Profile Processing. Accordingly, Özcelik reserves the right to change the information in this document without notice. All dimensions and weights are reference values. Valid from January 2025