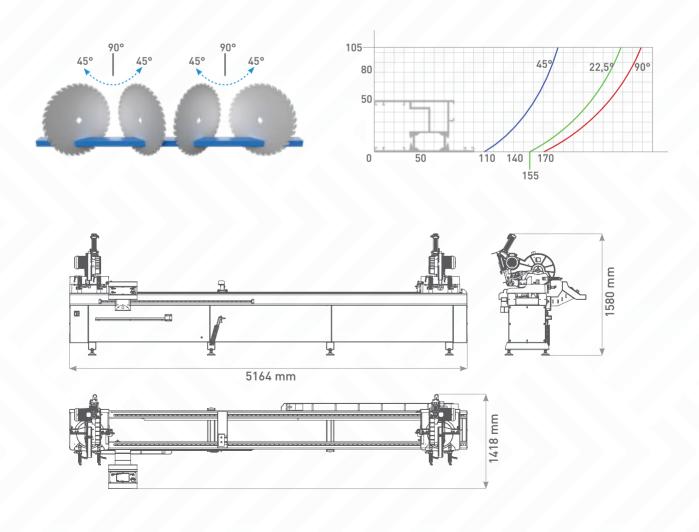

### **AXIS TRAVEL**

| Manual control X axis                             | •       |
|---------------------------------------------------|---------|
| Moving head positioning control with lineer scale | •       |
| Hydro-pneumatic cutting feed adjustment           | •       |
| Minimum cutting length with double head           | 610 mm  |
| Maximum cutting length with double head           | 4550 mm |
| Maximum internal rotation angle                   | 45°     |
| Maximum external rotation angle                   | -45°    |

### OPERATIONAL AREA

| Cemented carbide saw blade              | 2           |
|-----------------------------------------|-------------|
| Saw blade diameter                      | 400 mm      |
| Saw blade motor power                   | 2.2kW - 3HP |
| Optional length in X-axis               | 0           |
| Horizontal pneumatic clamps             | •           |
| Vertical pneumatic clamps               | •           |
| Intermediate profile support (pcs)      | 1           |
| Additional intermediate profile support | 0           |
| Spray saw cooling system                | •           |
| Saw blade travel speed adjustment       | •           |