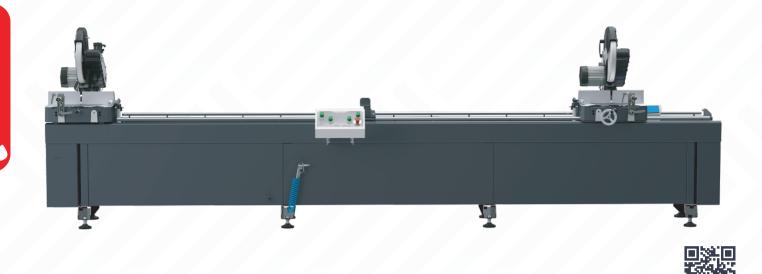

# **GEMINI - II M**

Double Head Saw Ø 400 mm Manual

The GEMINI – II M, a manual, button-controlled double-head cutting machine with a 400 mm saw, is ideal for cutting aluminum, PVC, and wood profiles at various angles and thicknesses. The GEMINI – II M provides manual, fast positioning thanks to its X-axis control with a handwheel and ruler, while delivering a perfect cutting process. The GEMINI – II M, with its automatic horizontal and vertical clamps and profile support unit, enhances cutting quality while prioritizing its economic feature.

# **GEMINI - II M**

Double Head Saw Ø 400 mm Manual