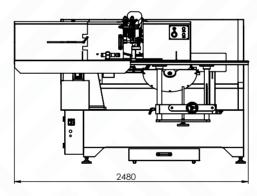

## PROFILE CONNECTION CAPACITY

| Profile Height      | 250 mm  |
|---------------------|---------|
| Profile Width       | 150 mm  |
| Movable Miter Angle | 0° /45° |

## CUTTING VERTICAL UNIT

| Saw blade diameter                                  | 500 mm   |
|-----------------------------------------------------|----------|
| Maximum profile cutting dimensions (width / height) | 150/250  |
| Saw blade motor power                               | 2,2 kW   |
| Maximum speed                                       | 3000 rpm |
| Maximum cutting depth                               | 175 mm   |
| Saw tilt angel range                                | ±45°     |

### **CUTTING HORIZONTAL UNIT**

| Saw blade diameter    | 500 mm   |
|-----------------------|----------|
| Saw blade motor power | 2,2 kW   |
| Maximum speed         | 3000 rpm |
| Maximum cutting depth | 175 mm   |
| Saw tilt angel range  | ±60°     |