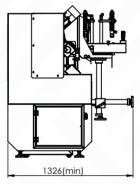

## PROFILE CONNECTION CAPACITY

| Profile Height      | 250 mm  |
|---------------------|---------|
| Profile Width       | 150 mm  |
| Movable Miter Angle | 0° /45° |

## CUTTING VERTICAL UNIT

| Saw blade diameter                                  | 500 mm   |
|-----------------------------------------------------|----------|
| Maximum profile cutting dimensions (width / height) | 150/250  |
| Saw blade motor power                               | 2,2 kW   |
| Maximum speed                                       | 3000 rpm |
| Maximum cutting depth                               | 175 mm   |
| Saw tilt angel range                                | ±45°     |

### **CUTTING HORIZONTAL UNIT**

| Saw blade diameter    | 500 mm   |
|-----------------------|----------|
| Saw blade motor power | 2,2 kW   |
| Maximum speed         | 3000 rpm |
| Maximum cutting depth | 175 mm   |
| Saw tilt angel range  | ±60°     |