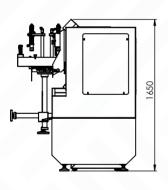

## PROFILE CONNECTION CAPACITY

| Profile Height      | 250 mm  |
|---------------------|---------|
| Profile Width       | 150 mm  |
| Movable Miter Angle | 0° /45° |

## CUTTING VERTICAL UNIT

| Saw blade diameter                                  | 500 mm   |
|-----------------------------------------------------|----------|
| Maximum profile cutting dimensions (width / height) | 150/250  |
| Saw blade motor power                               | 2,2 kW   |
| Maximum speed                                       | 3000 rpm |
| Maximum cutting depth                               | 175 mm   |
| Saw tilt angel range                                | ±45°     |

### **CUTTING HORIZONTAL UNIT**

| Saw blade diameter    | 500 mm   |
|-----------------------|----------|
| Saw blade motor power | 2,2 kW   |
| Maximum speed         | 3000 rpm |
| Maximum cutting depth | 175 mm   |
| Saw tilt angel range  | ±60°     |