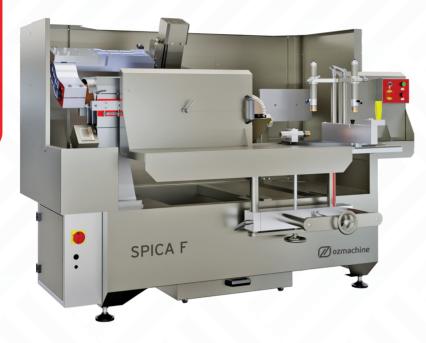

## **SPICA F**

Manual Aluminum Facade Notching Machine

### ÖZELLİKLER

SPICA F saw Notching Machine is designed and constructed for variable notching possibilities on the sash, frame, mullion  $\,$ and transom profile combinations for curtainwalls, winter gardens, skylights and special design processing with the special angles at the profile and surface. A work unit that moves on a profile fixed with automatic horizontal and vertical clamps, which is controlled manually via a linear guide slide, performs cutting operations using two fixed saws.