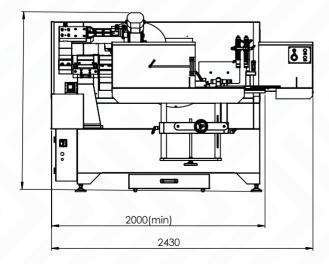

## **SPICA F**

Manual Aluminum Facade Notching Machine

### ÖZELLİKLER

SPICA F saw Notching Machine is designed and constructed for variable notching possibilities on the sash, frame, mullion  $\,$ and transom profile combinations for curtainwalls, winter gardens, skylights and special design processing with the special angles at the profile and surface. A work unit that moves on a profile fixed with automatic horizontal and vertical clamps, which is controlled manually via a linear guide slide, performs cutting operations using two fixed saws.