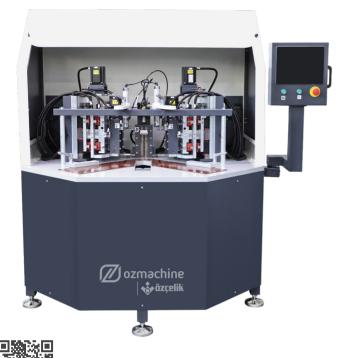

## **APEX AUTO**

Automatic Servo Controlled Aluminum Corner Crimping

🛛 YouTube

## FEATURES

Used for corner crimping processes of aluminum profiles.

Crushing blades have the ability to move forward/backward, forward/backward and up/down independently with step motors.

A suitable pressing program according to the user profile is added to the machine memory and recorded.

It has up/down and forward/backward movement with the help of a pre-centering wireless piston  $% \left( {{{\left( {{{{\bf{n}}_{{\rm{s}}}}} \right)}_{{\rm{s}}}}} \right)$ 

- Steel plate with high pressure resistance
- Easy adjustment of crimping blade distances based on profile
- Automatic profile centering with miters
- Convenient profile rotation by up/down movement of centering miter
- Crimping of wide and high profiles