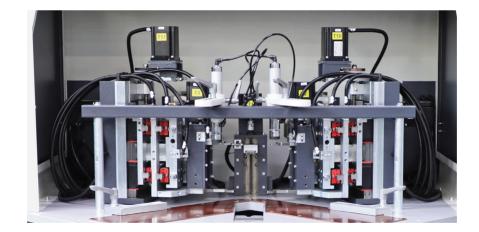

## FEATURES

Used for corner crimping processes of aluminum profiles.

Crushing blades have the ability to move forward/backward, forward/backward and up/down independently with step motors.

A suitable pressing program according to the user profile is added to the machine memory and recorded.

It has up/down and forward/backward movement with the help of a pre-centering wireless piston  $% \left( {{{\left( {{{{\bf{n}}_{{\rm{s}}}}} \right)}_{{\rm{s}}}}} \right)$ 

- Steel plate with high pressure resistance
- Easy adjustment of crimping blade distances based on profile
- Automatic profile centering with miters
- Convenient profile rotation by up/down movement of centering miter
- Crimping of wide and high profiles

## STANDARD EQUIPMENTS

- 7 mm crimping set (2 pcs)
- 5 mm crimping set (2 pcs)
- Left and right profile support
- Clamping (2 pcs)