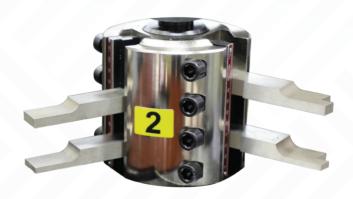

## **STANDARD EQUIPMENTS**

- 8 mm crimping set (6 pcs)
- 5 mm crimping set (6 pcs)
- · Left and right profile support