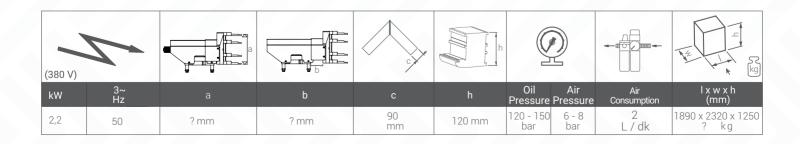

## **FEATURES**

Used for corner crimping processes of aluminum profiles.

- Steel plate with high pressure resistance
- Hydraulic operating system
- Easy adjustment of crimping blade distances based on profile
- Automatic profile centering with miters
- Convenient profile rotation by up/down movement of centering miter
- Crimping of wide and high profiles