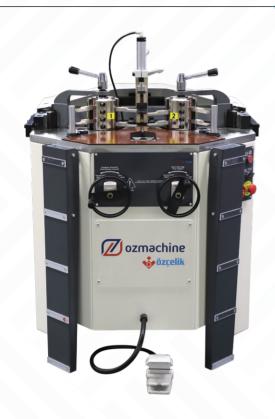

## **APEX - I MULTI**

Automatic Hydraulic Multiple Aluminum Corner Crimping Machine with Rising Miter

## **FEATURES**

Used for corner crimping processes of aluminum profiles.

- Steel plate with high pressure resistance
- Hydraulic operating system
- Easy adjustment of crimping blade distances based on profile
- Automatic profile centering with miters
- Convenient profile rotation by up/down movement of centering miter
- Crimping of wide and high profiles