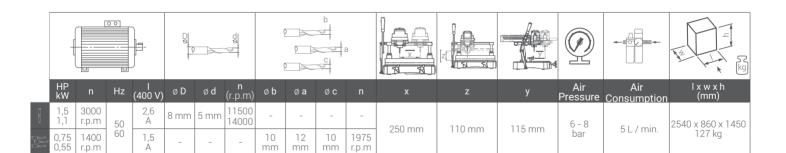

## **STANDARD EQUIPMENTS**

- 5 mm milling cutter (1 pcs)
- Profile gauge
- Triple drill bit kit
- Cooling system

## **OPTIONAL EQUIPMENTS**

- Special copy assembly
- Single-phase system
- 8 mm milling cutter