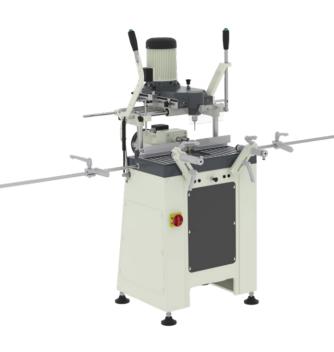

## **GALAXY - II**

PRODUCT WEB LINK

Copy Router Machine with Triple Grip Slot Drilling

## **FEATURES**

Used for cutting appropriate slots on aluminum and plastic profiles for mounting locks, grips, hinges, latches and opening channels.

- Copy assembly matching the process
- Ability to open various channels independently of the copy assembly with profile gauges
- Pneumatic clamps
- Triple grip slot drilling system

## **STANDARD EQUIPMENTS**

- 5 mm milling cutter (1 pcs)
- Profile gauge
- Triple drill bit kit
- Cooling system