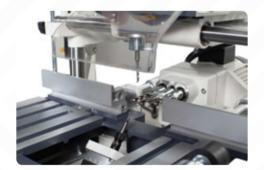

## **FEATURES**

Used for cutting appropriate slots on plastic profiles for mounting locks, grips, hinges, latches and opening channels.

- Copy assembly matching the process
- Ability to open various channels independently of the copy assembly with profile gauges
- Pneumatic clamps
- Triple grip slot drilling system
- Ability to open water discharge channels with various angles and sizes
- Independently operating motors

## STANDARD EQUIPMENTS

- 5 mm milling cutter (2 pcs)
- Triple drill bit kit
- Profile gauge