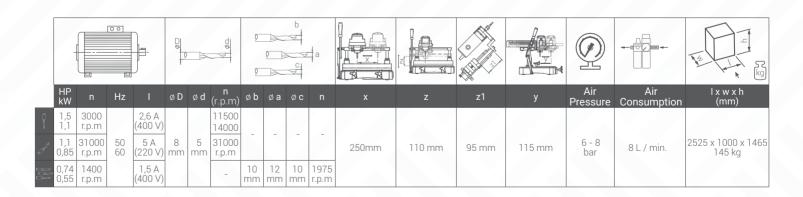

## STANDARD EQUIPMENTS

- 5 mm milling cutter (2 pcs)
- Triple drill bit kit
- Profile gauge

## **OPTIONAL EQUIPMENTS**

- Special copy assembly
- Single-phase system
- 8 mm milling cutter
- Cooling system

YouTube