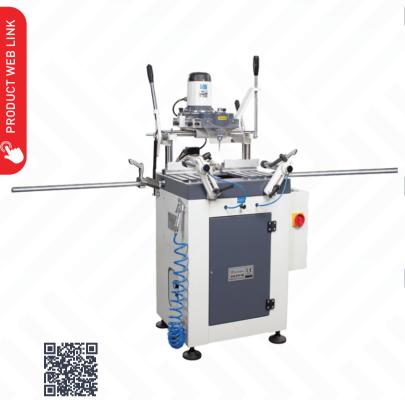

## **GALAXY - III**

Copy Router Machine with Triple Grip Slot Drilling and Water Discharge

## **FEATURES**

Used for cutting appropriate slots on plastic profiles for mounting locks, grips, hinges, latches and opening channels.

- Copy assembly matching the process
- Ability to open various channels independently of the copy assembly with profile gauges
- Pneumatic clamps
- Triple grip slot drilling system
- Ability to open water discharge channels with various angles and sizes
- Independently operating motors

## STANDARD EQUIPMENTS

- 5 mm milling cutter (2 pcs)
- Triple drill bit kit
- Profile gauge