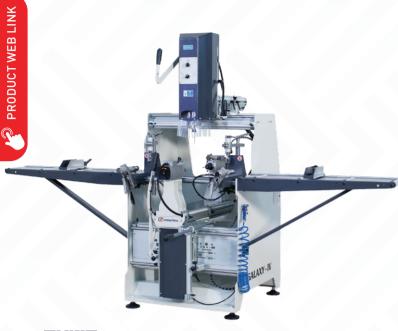

## **GALAXY - IV**

Copy Router Machine (3 motors)

## **FEATURES**

Used for lock, handle, hinge and latch slot and channel opening processes with rotating the profile on 3 surfaces of aluminum and plastic

- Copy assembly matching the process
- Ability to open various channels independently of the copy assembly with profile gauges
- Pneumatic clamps
- Independently operating motors
- Independent milling process on 3 different surfaces