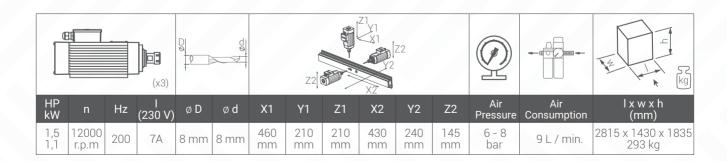

## **STANDARD EQUIPMENTS**

- Cooling system
- 8 mm milling cutter
- Profile gauge

## **OPTIONAL EQUIPMENTS**

- Special copy assembly
- 5 -10 mm milling cutter