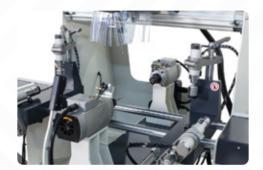

## **FEATURES**

Used for lock, handle, hinge and latch slot and channel opening processes with rotating the profile on 3 surfaces of aluminum and plastic

- Copy assembly matching the process
- Ability to open various channels independently of the copy assembly with profile gauges
- Pneumatic clamps
- Independently operating motors
- Independent milling process on 3 different surfaces

## **STANDARD EQUIPMENTS**

- Cooling system
- 8 mm milling cutter
- Profile gauge