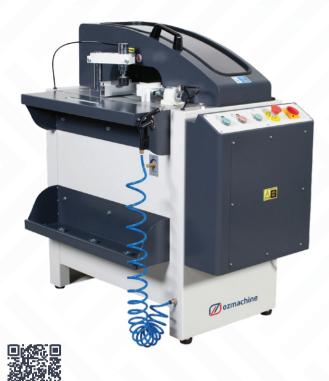

# **POLAR - IV**

### Automatic End Milling Machine - Pneumatic Blade Replacement

# **FEATURES**

Used for end milling processes of aluminum and plastic profiles.

- Hydro-Pneumatic motion
- Pneumatic vertical and horizontal clamps
- Secure operation by the cover equipped with a safety sensor
- Automatic returning to process starting point
- End-milling processes at various angles with graded miter
- Easy blade replacement
- Profile support conveyor
- Blade adapter
- Blade holding station