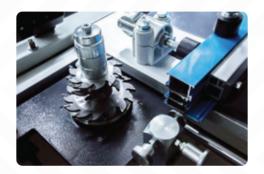

# **FEATURES**

Used for end milling processes of aluminum and plastic profiles.

- Hydro-Pneumatic motion
- Pneumatic vertical and horizontal clamps
- Secure operation by the cover equipped with a safety sensor
- Automatic returning to process starting point
- End-milling processes at various angles with graded miter
- Easy blade replacement
- Profile support conveyor
- Blade adapter
- Blade holding station