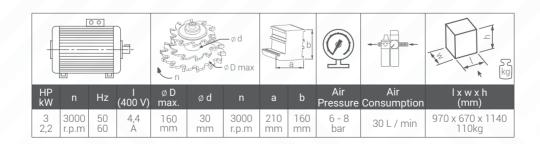

# **FEATURES**

Used for end milling processes of aluminum and plastic profiles.

- Hydro-Pneumatic motion
- Pneumatic vertical and horizontal clamps
- Secure operation by the cover equipped with a safety sensor
- Automatic returning to process starting point
- End-milling processes at various angles with graded miter
- Easy blade replacement
- Profile support conveyor
- Blade adapter
- Blade holding station